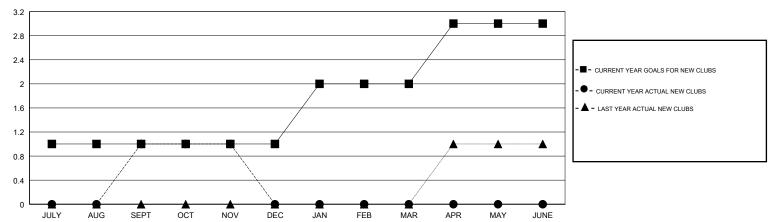

## **GREGORY GILLIAM LOCATION TEXAS GMT CA**

|               | Club          | s           |               | Members               |                           |                         |                                              |  |
|---------------|---------------|-------------|---------------|-----------------------|---------------------------|-------------------------|----------------------------------------------|--|
|               | RESULTS FOR   | R 2018-2019 |               | RESULTS FOR 2018-2019 |                           |                         |                                              |  |
| QUARTER       | NEW CLUB GOAL | NEW CLUBS   | DROPPED CLUBS | QUARTER               | MEMBER GROWTH NET<br>GOAL | MEMBER GROWTH<br>ACTUAL | DROPPED MEMBERS ACTUAL (including transfers) |  |
| JULY/AUG/SEPT | 1             | 1           | 0             | JULY/AUG/SEPT         | 55                        | 71                      | 101                                          |  |
| OCT/NOV/DEC   | 0             | 0           | 0             | OCT/NOV/DEC           | 0                         | 39                      | 27                                           |  |
| JAN/FEB/MAR   | 1             | 0           | 0             | JAN/FEB/MAR           | 25                        | 0                       | 0                                            |  |
| APR/MAY/JUNE  | 1             | 0           | 0             | APR/MAY/JUNE          | 25                        | 0                       | 0                                            |  |

## GOALS AND ACTUAL NEW CLUBS CUMULATIVE