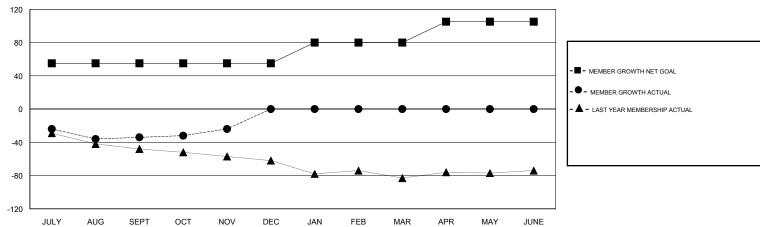

## **GREGORY GILLIAM LOCATION TEXAS GMT CA**

|               | Club          | s           |               | Members               |                           |                         |                                              |  |
|---------------|---------------|-------------|---------------|-----------------------|---------------------------|-------------------------|----------------------------------------------|--|
|               | RESULTS FOR   | R 2018-2019 |               | RESULTS FOR 2018-2019 |                           |                         |                                              |  |
| QUARTER       | NEW CLUB GOAL | NEW CLUBS   | DROPPED CLUBS | QUARTER               | MEMBER GROWTH NET<br>GOAL | MEMBER GROWTH<br>ACTUAL | DROPPED MEMBERS ACTUAL (including transfers) |  |
| JULY/AUG/SEPT | 1             | 1           | 0             | JULY/AUG/SEPT         | 55                        | 71                      | 101                                          |  |
| OCT/NOV/DEC   | 0             | 0           | 0             | OCT/NOV/DEC           | 0                         | 39                      | 27                                           |  |
| JAN/FEB/MAR   | 1             | 0           | 0             | JAN/FEB/MAR           | 25                        | 0                       | 0                                            |  |
| APR/MAY/JUNE  | 1             | 0           | 0             | APR/MAY/JUNE          | 25                        | 0                       | 0                                            |  |

## GOALS AND ACTUAL MEMBERS CUMULATIVE

| DROPPED CLUBS: 0 |     | 20 CLUBS OF 42 ADDED 1 OR MORE<br>NEW MEMBERS | GENDER DISTRIBUTION           MALE         926 (73.55%)           FEMALE         333 (26.45%)           Women Percentage Fiscal Year Goal: 60% |          |     |
|------------------|-----|-----------------------------------------------|------------------------------------------------------------------------------------------------------------------------------------------------|----------|-----|
| DROPPED MEMBERS  |     |                                               |                                                                                                                                                |          |     |
| DECEASED         | 8   | CLICK HERE FOR CUMULATIVE                     | TOTAL FAMILY UNIT MEMBERS                                                                                                                      |          | 133 |
| CLUB CANCELLED   | 0   | MEMBERSHIP DATA                               | FAMILY MEMBERS PAY                                                                                                                             | ING HALE | 68  |
| OTHER            | 120 |                                               | DUES                                                                                                                                           | INGTIALI | 00  |
| TOTAL            | 128 |                                               |                                                                                                                                                |          |     |